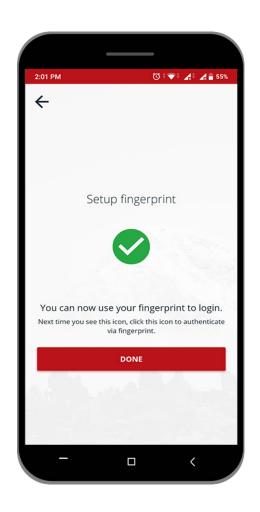

#### Step 2

Your fingerprint authentication has been successfully setup.

You will be able to use your fingerprint instead of login password to login into your account.