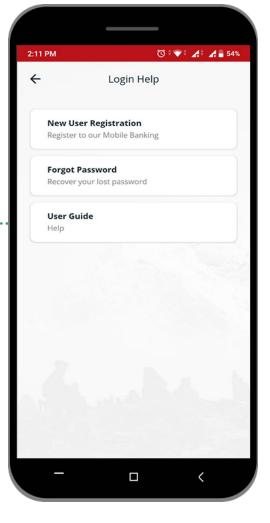

### **New User Guide**

New User Guide is applicable to:

**New Users** of Everest Bank who are trying to download mobile banking application for the first time

**Existing Users** who have recently Reset their password.

# **Existing User Guide**

Existing User Guide is applicable to those customers who have installed and used **EBL Touch 24** atleast once.