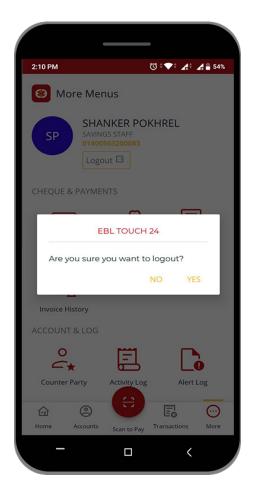

## Logout

Click the Logout button at the bottom of the Menu bar to logout from the application.