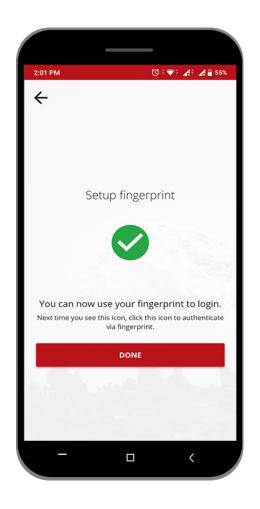

### Step 7

Your fingerprint authentication has been successfully setup.

You will be able to use your fingerprint instead of transaction pin.

Any fingerprint that can unlock this device will be able to perform transactions.