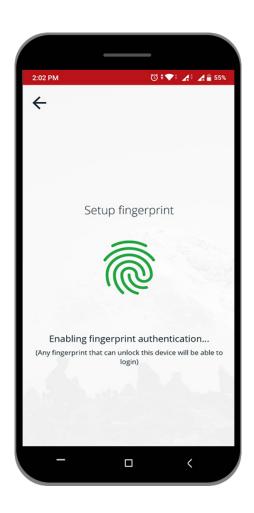

## Step 1

Place your finger on the fingerprint sensor of your device.

This is to verify your fingerprint with any one of the fingerprints registered to unlock the device.

#### Note:

Any fingerprint that can unlock this device will be able to login to this app.