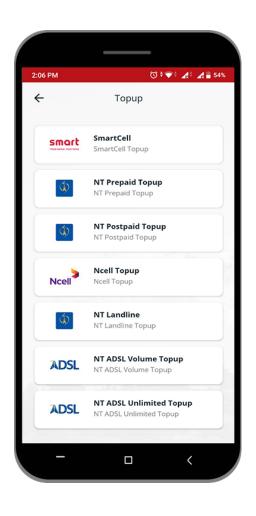

to pay

Swipe your screen from right to left to open QR Code Scanner which can be used to scan personal QR as well as fonepay registered merchant QR.

You will be able to perfom inter/intra fund transfer or add **Personal QR** to favorite account.

Scan QR code of **fonepay** registered merchants to pay bills.



## Personal QR

You can share your QR code to receive payments. You will be sharing account name, account number and bank's name.

# My Account details

You can view information of accounts linked with registered mobile number by clicking on **Accounts**.

Click your this icon to share your account information.

Perfom fund transfer, pay bills and view your account statement of each linked accounts.



## Top-up

Clicking the Top-up will direct you to the Mobile Top-up section.





# **Send Money**

Clicking the Send Money will direct you to the Internal Fund Transfer and Inter-Bank Fund Transfer.

You can send money to registered mobile number by Fonepay Direct



# **Payments**

Clicking the Payments will direct you to the bill payment section and load eSewa.

### **More Menus**

Clicking the More you can view Invoice history, activity log, check inquiry and schedule your payment.





You can also change your Login password, PIN or fingerprint.

In order to Unblock your password You can also add favourite image.

## Logout

Click the Logout button at the bottom of the Menu bar to logout from the application.