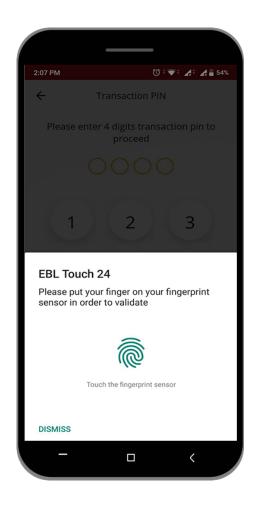

### Step 6

Place your finger on Fingerprint Sensor of your device.

### Step 7

Your fingerprint authentication has been successfully setup.

You will be able to use your fingerprint instead of transaction pin.

Any fingerprint that can unlock this device will be able to perform transactions.