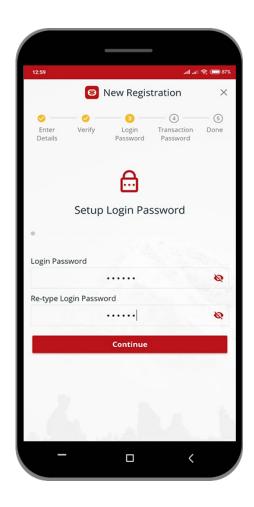

### Step 5

Your New login password must contain alpha-numeric with 1 character, 1 number and 1 special character.

Retype the password for confirmation and click "CONTINUE".

Login password is required every time you try to login Everest Bank