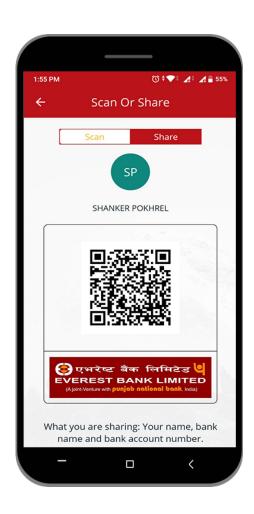

## Personal QR

You can share your QR code to receive payments. You will be sharing account name, account number and bank's name.