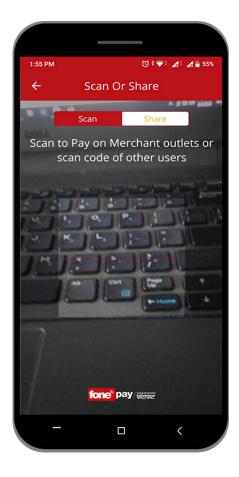

## Scan to pay

Swipe your screen from right to left to open QR Code Scanner which can be used to scan personal QR as well as fonepay registered merchant QR.

You will be able to perfom inter/intra fund transfer or add **Personal QR** to favorite account.

Scan QR code of **fonepay** registered merchants to pay bills.