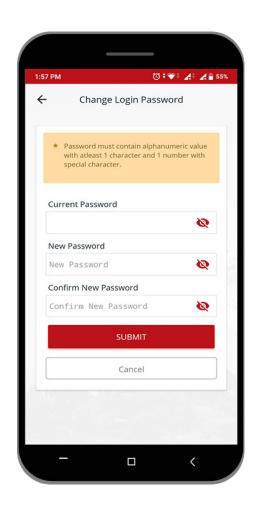

## **Change your Login Password**

Enter your Old Login Password and setup New Password.

Your New login password contain alphanumeric value with atleast 1 character, 1 number and 1 special character.

Retype your New Password to confirm. Then, click 'SUBMIT' button.