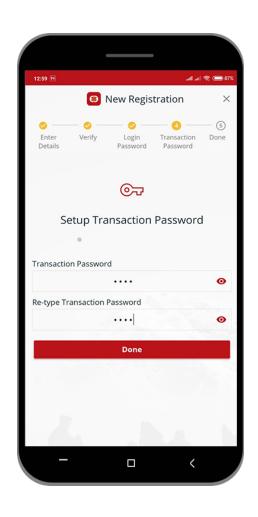

#### Step 6

Setup your Transaction **PIN** of 4 numbers. Re-type your Transaction PIN and click '**FINISH**'.

Transaction PIN is required whenever you want to perform certain transactions or payments through EBL Touch 24.