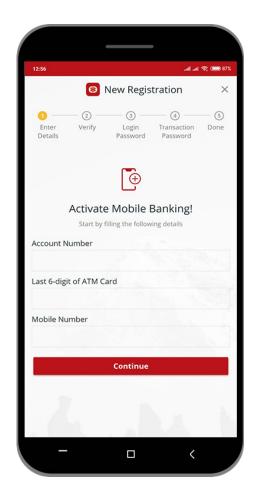

Step 2 : Click on "Activate Service" to start mobile banking

Step 3
Input your Registered Mobile Number ,
Last 6-digit of ATM Card and your Account
Number of Everest Bank. Then click
'CONTINUE' button.