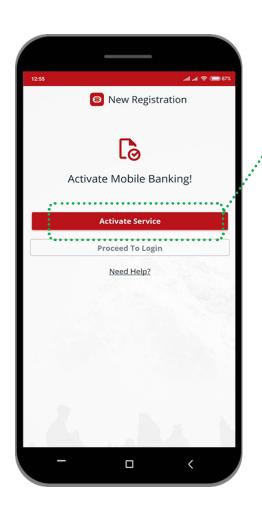

Step 2 : Click on "Activate Service" to start mobile banking

Step 3
Input your Registered Mobile Number ,
Last 6-digit of ATM Card and your Account
Number of Everest Bank. Then click
'CONTINUE' button.