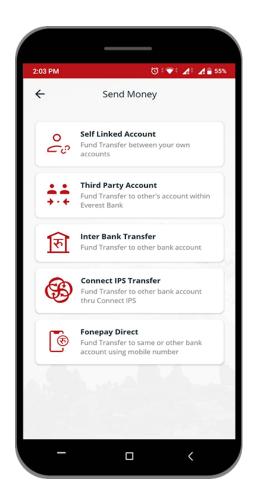

# **Send Money**

Clicking the Send Money will direct you to the Internal Fund Transfer and Inter-Bank Fund Transfer.

You can send money to registered mobile number by Fonepay Direct