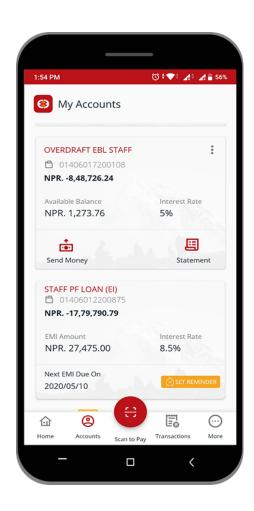

# My Account details

You can view information of accounts linked with registered mobile number by clicking on **Accounts**.

Click your this icon to share your account information.

Perfom fund transfer, pay bills and view your account statement of each linked accounts.