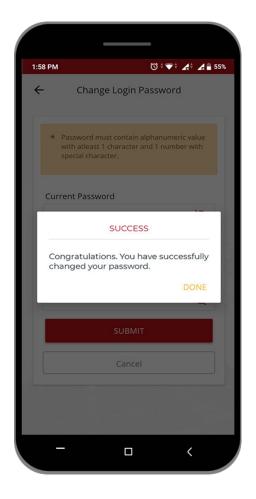

## **Change your Login Password**

Enter your Old Login Password and setup New Password.

Your New login password contain alphanumeric value with atleast 1 character, 1 number and 1 special character.

Retype your New Password to confirm. Then, click 'SUBMIT' button.

Login password is required every time you try to login EBL Touch 24.

After completion of the process, you will be notified with success message.