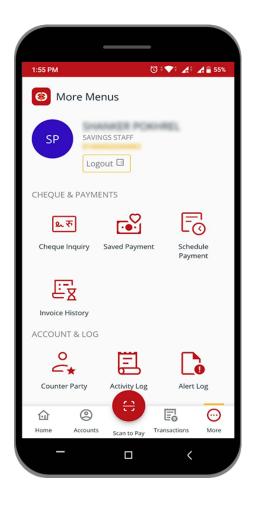

### **More Menus**

Clicking the More you can view Invoice history, activity log, check inquiry and schedule your payment.

You can also change your Login password, PIN or fingerprint.

In order to Unblock your password You can also add favourite image.