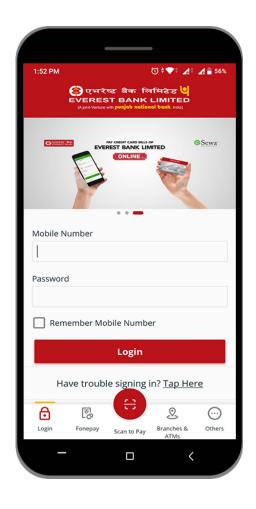

### **Know the Basics**

You will be able to view your account details, transfer money to different bank accounts, pay bills along with other services.

Enter your registered Mobile Number and Login Password. Click 'Log In'.

Click on **Activate Service** if you have recently reset your password.

Follow New User Guide to reactivate your service.

You can also pay bills of **fonepay** registered merchants directly before you login.