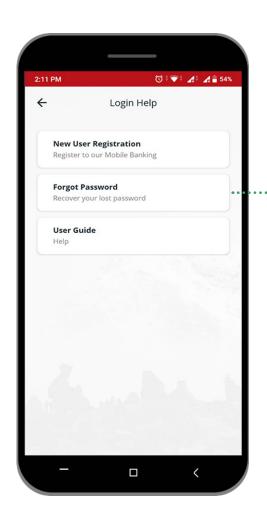

If you have forgotten your Login Password/ Transaction Pin, please click "Forgot Password"

Enter your **Account Number**, **6 - digit of ATM Card** and **Mobile Number**.

Then verify your password with favourite images and Setup your **New Password/PIN** 