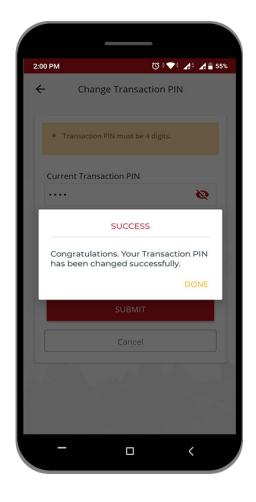

# **Change your Transaction PIN**

Enter your Old Transaction Pin and setup New Transaction PIN.

Setup your Transaction **PIN** of 4 numbers. Re-type your Transaction PIN then, click 'SUBMIT' button.

Transaction PIN is required whenever you want to perform certain transactions or payments through EBL Touch 24.

After completion of the process, you will be notified with success message.