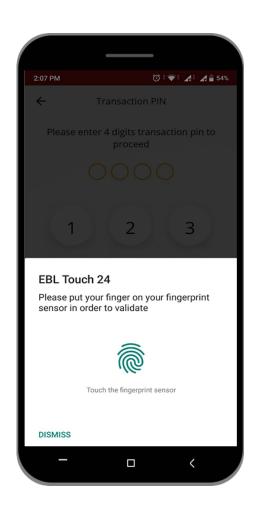

#### Step 3

To setup fingerprint for transaction click "Yes".

If you wish not to enable fingerprint for performing transactions, clicking "No".

#### Note:

You can later go to the settings to activate this function.

Step 4
Tap "Click to Setup Fingerprint".

**Step 5**Enter your transaction PIN

### Step 6

Place your finger on Fingerprint Sensor of your device.