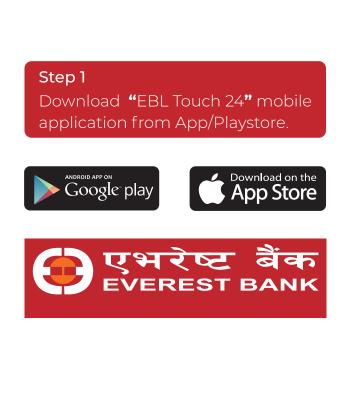

### **New User Guide**

New User Guide is applicable to:

**New Users** of Everest Bank who are trying to download mobile banking application for the first time

**Existing Users** who have recently Reset their password.