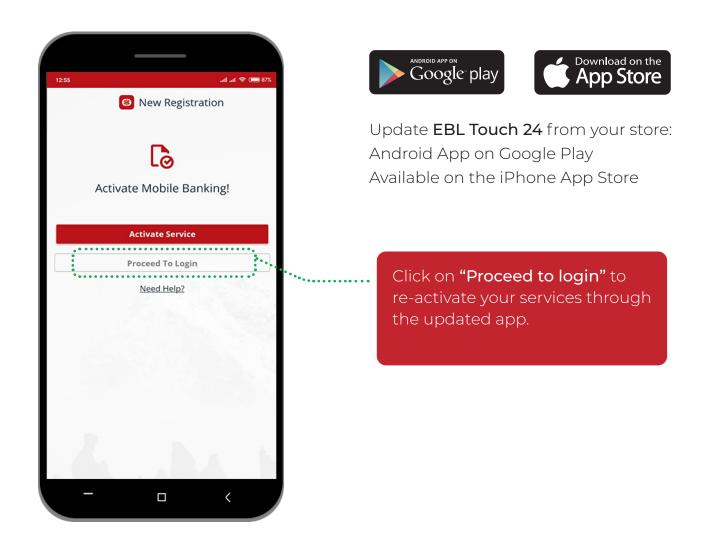

Click on **Activate Service** if you have recently reset your password.

Follow New User Guide to reactivate your service.

You can also pay bills of **fonepay** registered merchants directly before you login.

### **New User Guide**

New User Guide is applicable to:

**New Users** of Everest Bank who are trying to download mobile banking application for the first time

**Existing Users** who have recently Reset their password.

Step 2 : Click on "Activate Service" to start mobile banking

Step 3
Input your Registered Mobile Number ,
Last 6-digit of ATM Card and your Account
Number of Everest Bank. Then click
'CONTINUE' button.