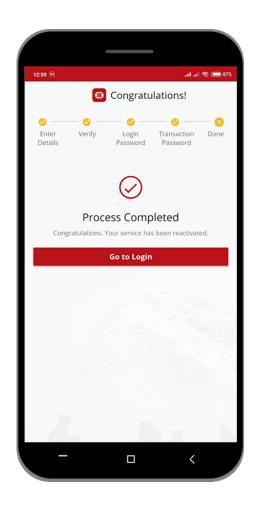

After completion of the process, you will be notified with a Success message.

Now, you have been successfully enrolled on Mobile Banking of EBL Touch 24.

### Step 7

Enter your registered Mobile Number and Login Password. Click 'Log In'.