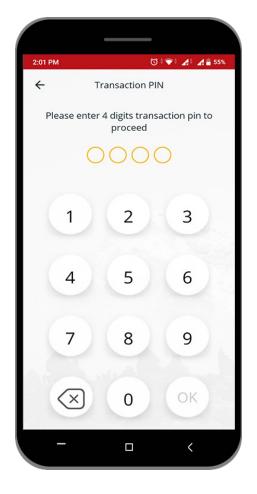

#### Note:

You can later go to the settings to activate this function.

Step 4
Tap "Click to Setup Fingerprint".

**Step 5**Enter your transaction PIN