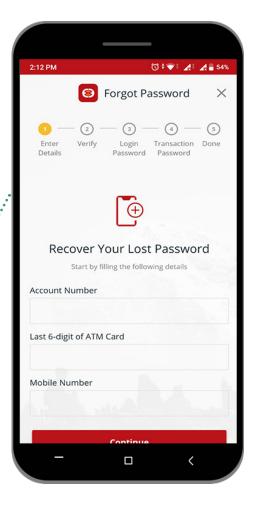

If you have forgotten your Login Password/ Transaction Pin, please click "Forgot Password"

Enter your **Account Number**, **6 - digit of ATM Card** and **Mobile Number**.

Then verify your password with favourite images and Setup your **New Password/PIN** 