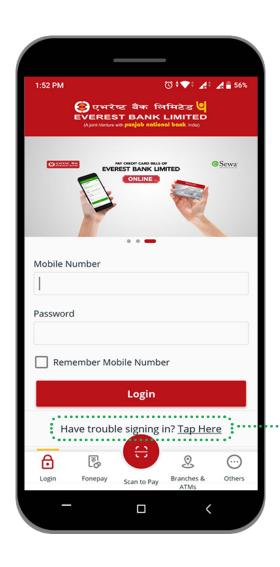

### **Know the Basics**

You will be able to view your account details, transfer money to different bank accounts, pay bills along with other services.

Enter your registered Mobile Number and Login Password. Click 'Log In'.

# Login EBL Touch 24

Enter your registered Mobile Number and Login Password. Click 'Log In'.

Please click "have trouble signing in" for detail information

Please click "User Guide" for detail information regarding how to activate mobile banking and further activities.