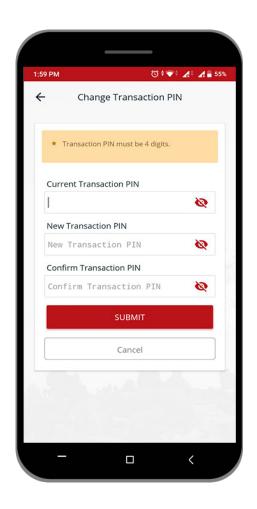

# **Change your Transaction PIN**

Enter your Old Transaction Pin and setup New Transaction PIN.

Setup your Transaction **PIN** of 4 numbers. Re-type your Transaction PIN then, click 'SUBMIT' button.

Transaction PIN is required whenever you want to perform certain transactions or payments through EBL Touch 24.