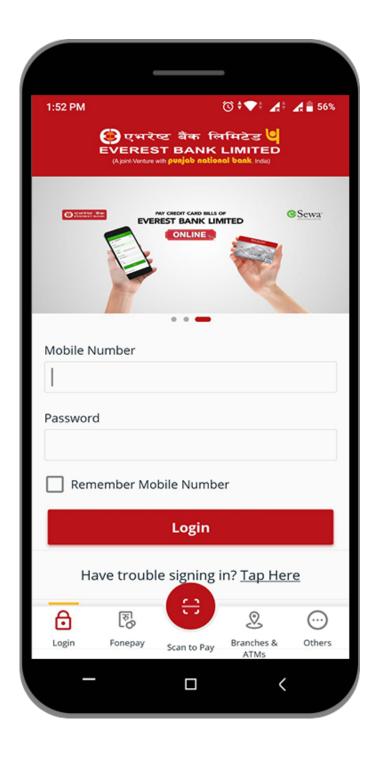

### **Know the Basics**

You will be able to view your account details, transfer money to different bank accounts, pay bills along with other services.

Enter your registered Mobile Number and Login Password. Click 'Log In'.

# Login EBL Touch 24

Enter your registered Mobile Number and Login Password. Click 'Log In'.

Please click "have trouble signing in" for detail information

Please click "User Guide" for detail information regarding how to activate mobile banking and further activities.