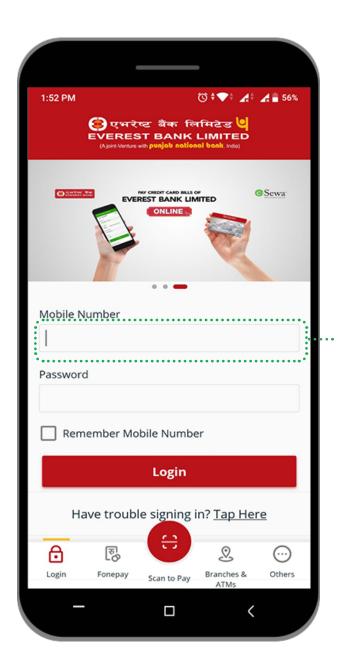

### **Know the Basics**

You will be able to view your account details, transfer money to different bank accounts, pay bills along with other services.

Enter your registered Mobile Number and Login Password. Click 'Log In'.

# Login EBL Touch 24

Enter your registered Mobile Number and Login Password. Click 'Log In'.

Please click "have trouble signing in" for detail information

Please click "User Guide" for detail information regarding how to activate mobile banking and further activities.