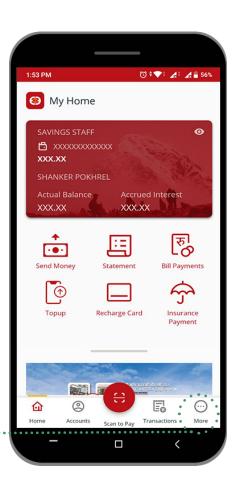

## View of your Dashboard

You can view your recent transaction details by clicking on transactions.

Click on **More** to change your password / fingerprint.

Add mostly used accounts as

Track your **Invoice** history

Lodge your **Complain** or submit your feedback

View your recent **Activity Log** 

You can perfom additional actions by clicking on more

## Scan to pay

Swipe your screen from right to left to open QR Code Scanner which can be used to scan personal QR as well as fonepay registered merchant QR.

You will be able to perfom inter/intra fund transfer or add **Personal QR** to favorite account.

# My Account details

You can view information of accounts linked with registered mobile number by clicking on **Accounts**.

Click your this icon to share your account information.

Perfom fund transfer, pay bills and view your account statement of each linked accounts.