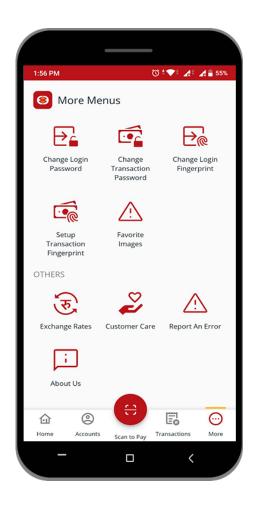

### **More Menus**

Clicking the More you can view Invoice history, activity log, check inquiry and schedule your payment.

You can also change your Login password, PIN or fingerprint.

In order to Unblock your password You can also add favourite image.