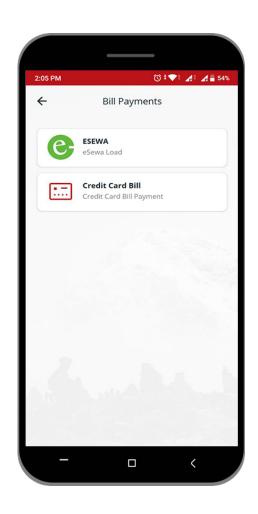

# **Payments**

Clicking the Payments will direct you to the bill payment section and load eSewa.