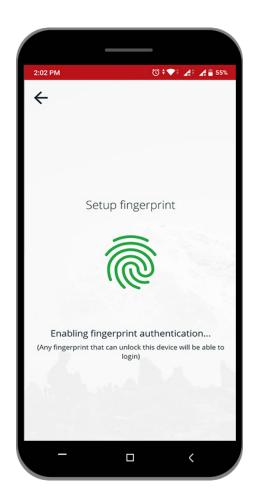

tric login feature.

# Setting Up FingerPrint Login

## Step 1

Place your finger on the fingerprint sensor of your device.

This is to verify your fingerprint with any one of the fingerprints registered to unlock the device.

#### Note:

Any fingerprint that can unlock this device will be able to login to this app.





#### Step 2

Your fingerprint authentication has been successfully setup.

You will be able to use your fingerprint instead of login password to login into your account.

#### Step 3

To setup fingerprint for transaction click "Yes".

If you wish not to enable fingerprint for performing transactions, clicking "No".

#### Note:

You can later go to the settings to activate this function.





Step 4
Tap "Click to Setup Fingerprint".

**Step 5**Enter your transaction PIN





### Step 6

Place your finger on Fingerprint Sensor of your device.

### Step 7

Your fingerprint authentication has been successfully setup.

You will be able to use your fingerprint instead of transaction pin.

Any fingerprint that can unlock this device will be able to perform transactions.



## View of your Dashboard

You can view your recent transaction details by clicking on transactions.



Click on **More** to change your password / fingerprint.



Add mostly used accounts as





Track your **Invoice** history



Lodge your **Complain** or submit your feedback



View your recent **Activity Log** 

You can perfom additional actions by clicking on more





## Scan to pay

Swipe your screen from right to left to open QR Code Scanner which can be used to scan personal QR as well