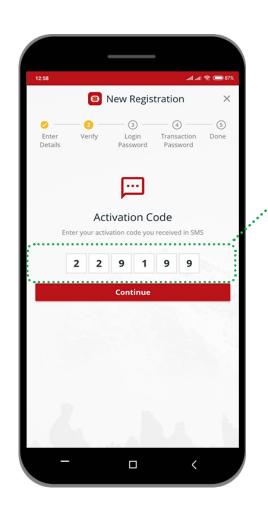

(The registered number is the one that you have updated in KYC of Everest Bank ).

You will soon receive **activation code** on your registered mobile number to verify your mobile banking.

#### Step 4

Enter the **code** you have received in SMS. Then, click 'CONTINUE'