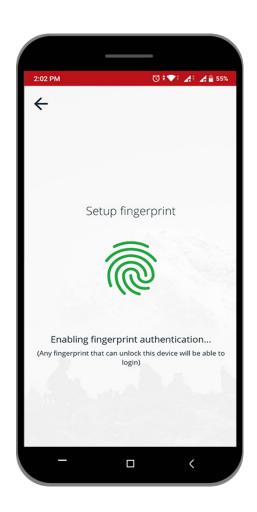

#### Step 3

To setup fingerprint for transaction click "Yes".

If you wish not to enable fingerprint for performing transactions, clicking "No".

#### Note:

You can later go to the settings to activate this function.

Step 4
Tap "Click to Setup Fingerprint".

**Step 5**Enter your transaction PIN